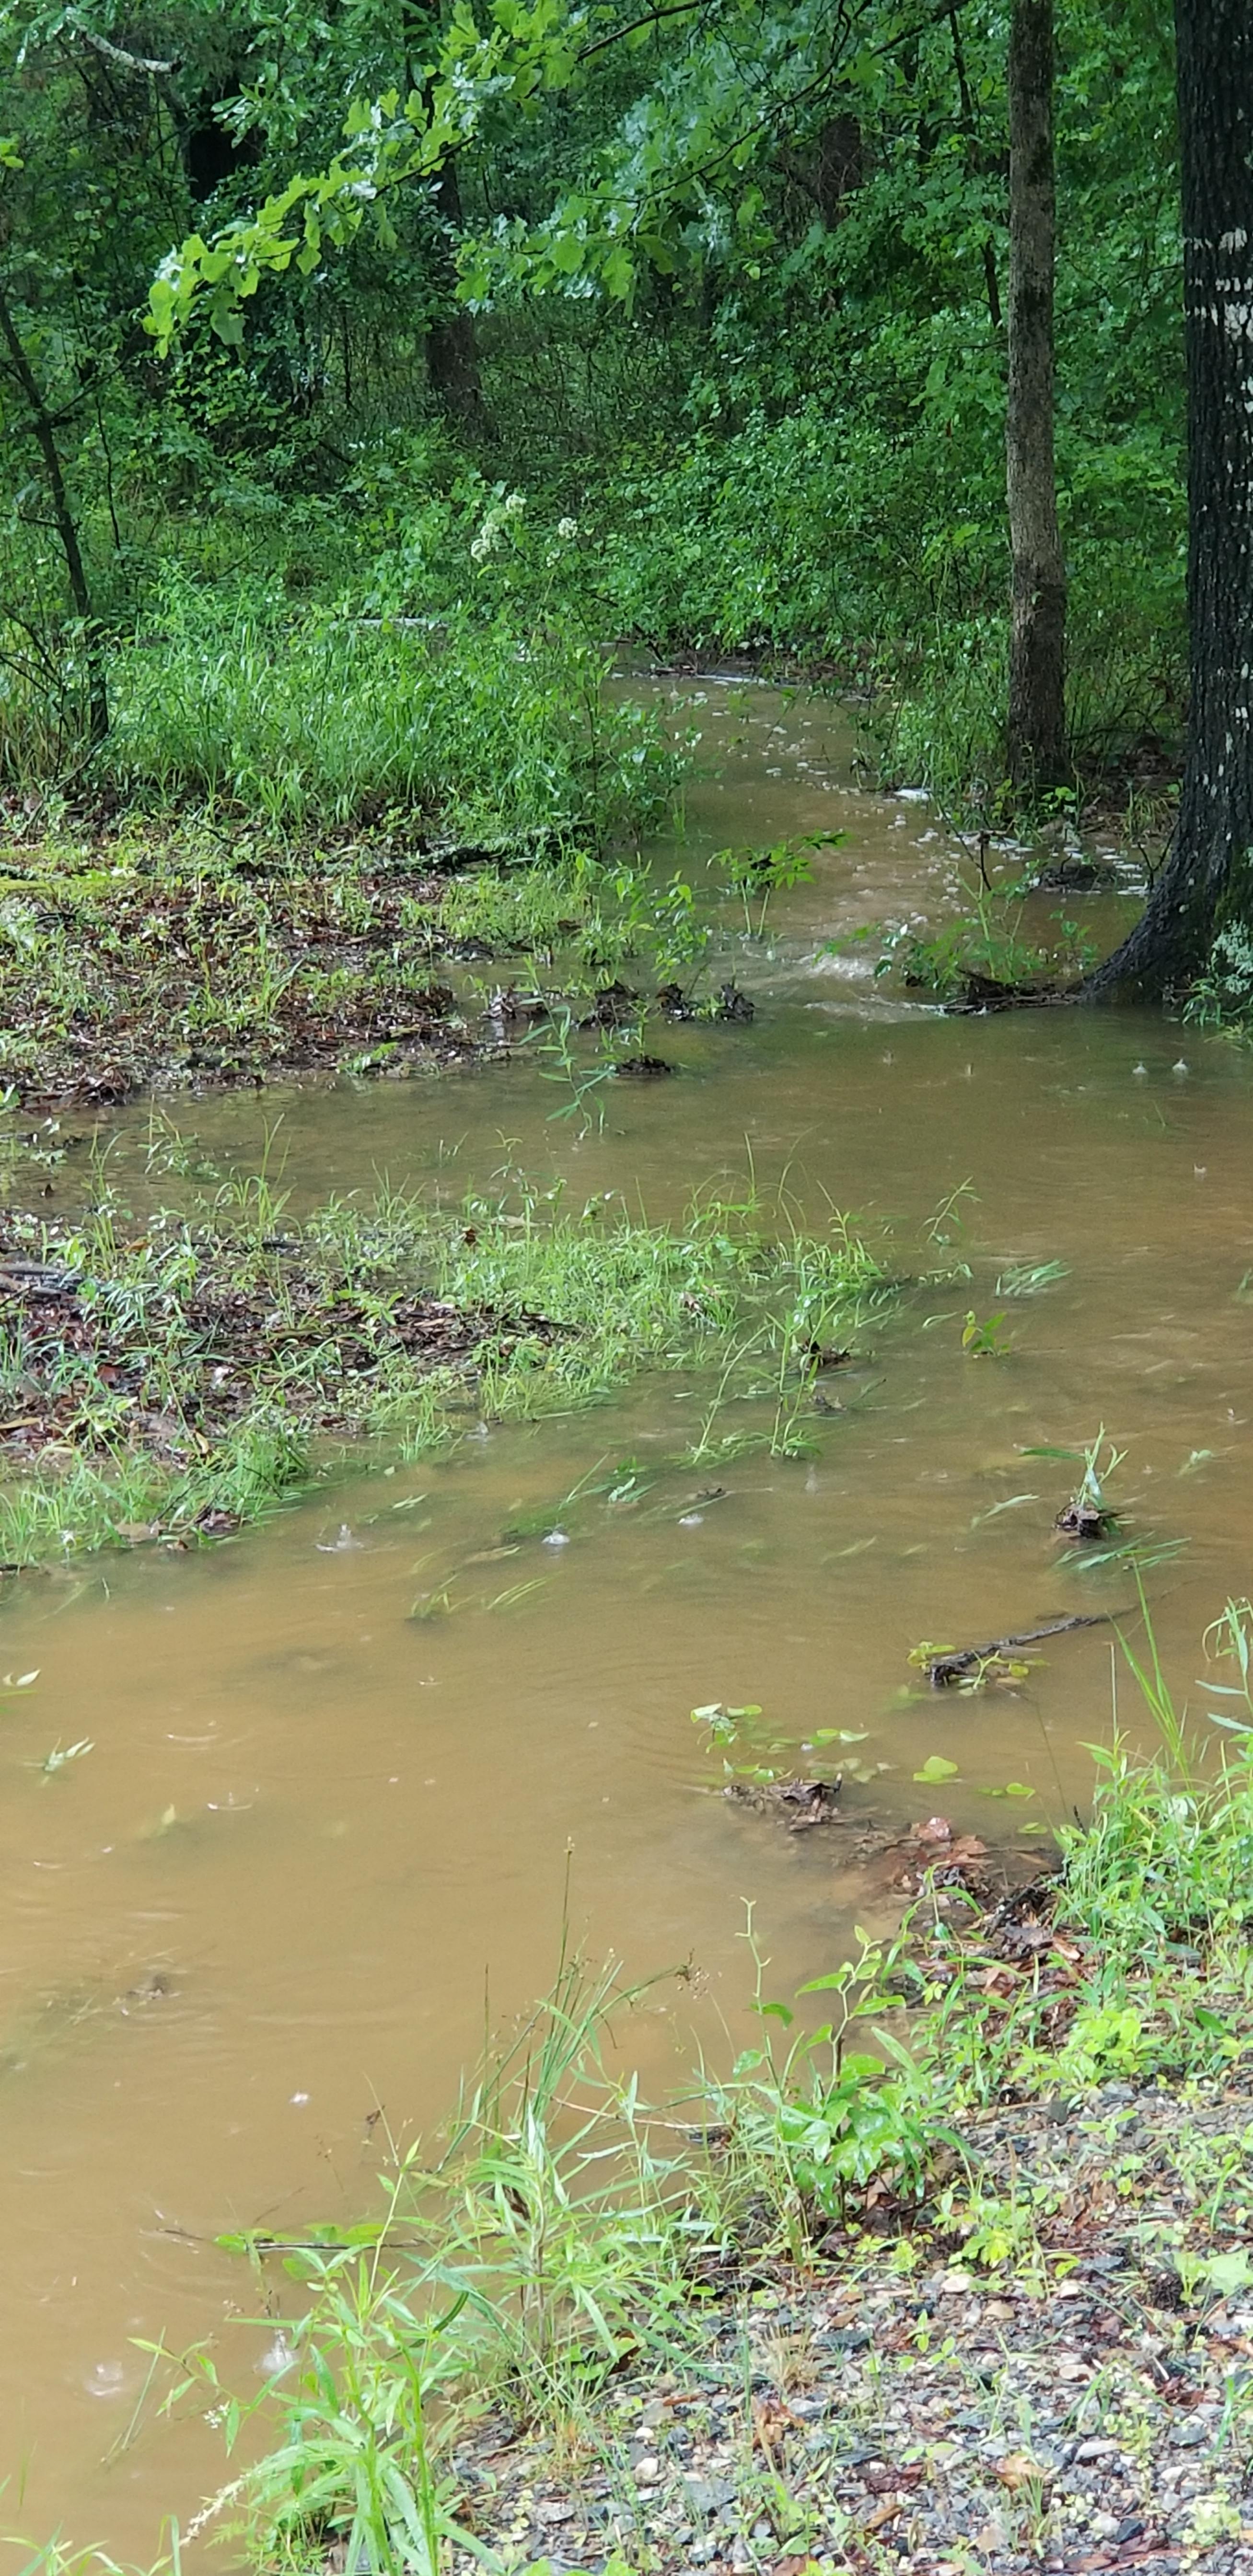

Dear ADEQ,

I respectfully request that ADEQ deny the permit for the Paradise Valley sewage treatment facility. There are many issues with the current permit and site location that cannot be resolved.

I experience flooding from the site everytime it rains hard, this proposed site with numerous homes will add to the flooding with too many hardscape surfaces to handle the runoff. Please find enclosed new photos of flooding from the rain that started on 6/10/22 and continued for a four day period. We had 3-4 inches of rain.

Maumelle Water Corporation has asked for an impact study to their aquifer prior to permitting, this needs to be done before any permit approvals. We need to know that our water is safe!! Mill Bayou floods all the time and effluent will be in the water and groundwater that will flow into the well that supplies our community. Please do the impact study!!

Mill Bayou is slow moving and will always be that way. Hazardous algae blooms will form with "treated"sewage sitting in the stagnant water.

Rain storms will cause the bayou to flood resulting in overflows onto properties.